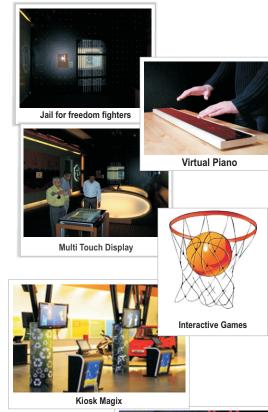

#### X magix – Jail for freedom fighters

Recreating a prison environment for freedom fighters, this jail door has sensors mounted on its rods. Touch a rod and see a particular timeline video playing in the "jail" premises. This recreates history in a very interesting audio visual fashion for the visitors.

#### X magix - Multi Touch Display

Powering multi-touch applications X magix multi touch display solutions have content specifically created for the project. Upto 10 touch points are available for multiple users to interact at the same time, taking collaborative learning and sharing to a whole new level.

#### X magix – Virtual Piano

Interfaced with proximity sensors, light sources and sound systems, this virtual piano lets you play music, without touching the keys!

#### X magix – Interactive Games

Special interactive games, educational kits are created on the x magix framework. Now imagine a special game where a quiz is answered by an innovative action like putting the ball in the basket. This could add the fun element into any event.

#### X magix - Kiosk Magix

Imagine, controlling the content of a larger kiosk from a smaller interactive kiosk. The smaller kiosk is placed conveniently near the user while the larger screen is at a distance. Ideal for viewing by groups of visitors.