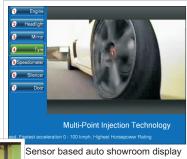

# **Experience Centers**

Your Preferred Technology Partner

Some of the solutions you could use and make it an out of the world experience for visitors are:

With sensors mounted near or on the product, let your product come alive. As soon as the customer touches or comes near the product, the relevant product information can be displayed. This makes the product or prop very interactive and real for the customer. An example is a car where touching the bonnet shows the video of how the engin works.