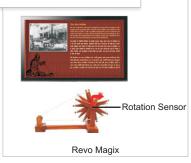

### **Revo Magix**

You can attach sensors to a rotating object like a windmill, shaft etc & know the exact location & speed to acurate content