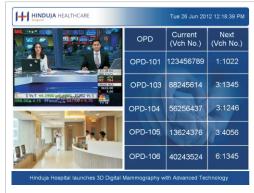

### Display with live tv

| SPECIALITY CLINIC SCHEDULE : AUGUST 2013 |                        |         |         |         |          |        |        |             |
|------------------------------------------|------------------------|---------|---------|---------|----------|--------|--------|-------------|
| SPECIALITY                               | NAME OF THE<br>DOCTOR  | MON     | TUES    | WED     | THUR     | FRI    | SAT    | ROOM<br>NO. |
| COS. PLASTIC SUR                         | DR.MOHAN THOMAS        | 4-6 PM  |         | 6-8 PM  |          |        |        | 3           |
| COS. PLASTIC SUR                         | DR. ANIL<br>TIBREWALLA |         | 10-12N  |         |          |        |        | 3           |
| CARDIOLOGIST                             | DR. KIRTI PUNAMIYA     | 12-2 PM | 12-2 PM |         | 12-2 PM  |        |        | 3           |
| ENT SURGEON                              | DR. MILIND KIRTANE     |         |         | 6-8 PM  |          | 4-6 PM |        | 4           |
| ENT SURGEON                              | DR. D.M. BORKAR        |         | 4-6 PM  | 9-11 AM | 4-6 PM   |        | 10.12N | 4           |
| ENT SURGEON                              | DR. SANDRA<br>D'SOUZA  |         |         |         | 2-4 PM   |        |        | 4           |
| ENT SURGEON                              | DR. NISHIT SHAH        | 2-4 PM  |         |         |          | 2-4 PM |        | 4, 3        |
|                                          | Welcome 1              | 'o Brea | ch Car  | ndy Ho  | spital T | rust   |        |             |