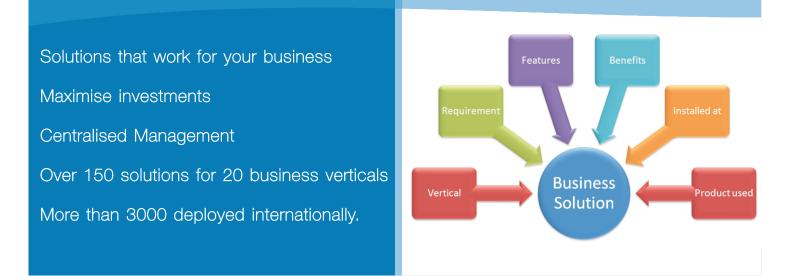

#### **Proven Framework**

Streme works on a 150 component framework. Streme powers thousands of screens across the nation including leading banks. With focus on embedded systems, we bring unmatched reliability, security and scalability to the network. You can setup a centrally controlled, future proof, expandable, secure network.