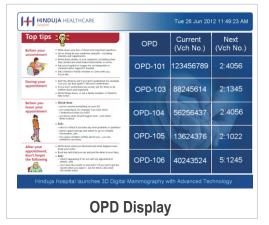

## **Streme - OPD Display**

Integrated with the Hospital Information management system and the Niche patient management system, the display shows current and future tokens. This is managed through a web based system used by Doctors, Nurses and admin staff.