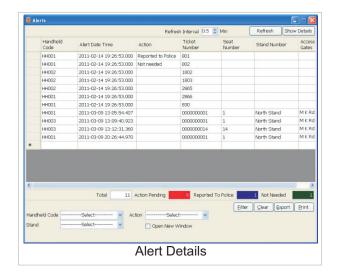

#### White List and Black List

White List of approved tickets and black list of suspect tickets are preloaded in the system to throw up alerts at the appropriate time.

#### **Monitoring console**

A central monitoring console shows real time display of captured information across cameras, turnstile information is shown in real time. A search view is used to filter and quickly zoom in on the relevant data.