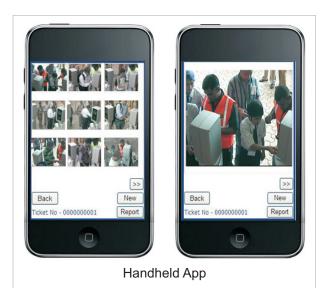

# Checking for spectators in stands and in the control room.

The system is extended to the stands. Here security personnel with hand held devices capture the ticket number and verify the identity of the person. If a seat is lying vacant for a long time, the security personnel can enter the seat number and see the person's identity in real time.

#### Handheld integration

Entering the seat number on the handheld, pops up the spectator's image on the small screen. Alternatively, entering the ticket number displays the spectator on the screen.