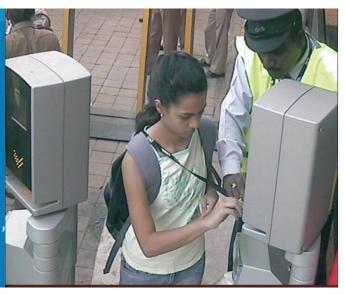

# Capturing and linking tickets to personal identity.

IdClik allows the security agency to automatically and discreetly map the face of the person entering the premises to the ticket id.

#### **Turnstyle Integration**

As soon as the spectator enters the venue, the turnstiles capture the bar code on the ticket. The turnstile server is integrated with the IdClick system in real time.