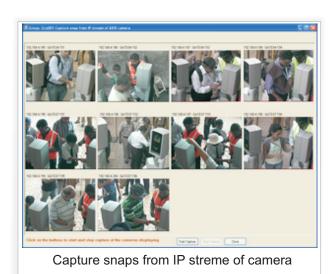

#### **Camera integration**

Leading camera manufactures are supported on IdClik. Live Camera streams are captured by IdClik Server and stored for reference.

#### **Monitoring console**

A central monitoring console shows real time display of captured information across cameras, turnstile information is shown in real time. A search view is used to filter and quickly zoom in on the relevant data.